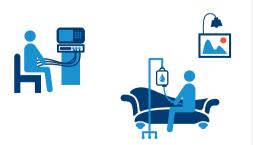

## **HIGH DOSE HEMODIALYSIS**

Treatment received at-home or in-centre (by patient or healthcare professionals)

Short daily, quotidian or nocturnal treatment via a machine

## **PERITONEAL DIALYSIS (PD)**

Treatment received at home, at work or while traveling

Can be done by patient daily via a catheter in the abdomen

@HOME