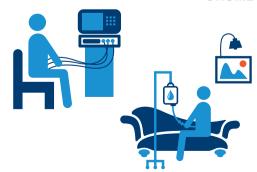

## **HIGH DOSE HEMODIALYSIS**

Treatment received at-home or in-centre (by patient or healthcare professionals)

Short daily, quotidian or nocturnal treatment via a machine

## **PERITONEAL DIALYSIS (PD)**

Treatment received at home, at work or while traveling

Can be done by patient daily via a catheter in the abdomen

@HOME