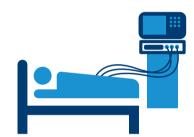

## IN-CENTRE / HOSPITAL HEMODIALYSIS

Treatment received in a centre / hospital via hemodialysis (cleaning the blood through a machine by professional)

Occurs during the day, 3 times per week, for 5-7 hours per day